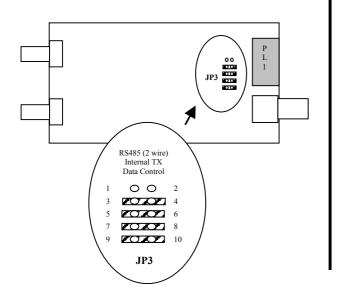

## **PIN CONNECTIONS:**

GALAXY EQUIPMENT (GENERIC)

AMG EQUIPMENT (GENERIC)

RS485 A PIN 9 – [ Data I/O (B) - ]

RS485 B — PIN 8 – [ Data I/O (A) + ]

AMG Systems Limited Tel: +44(0)1767 600777 Fax: +44(0)1767 600077