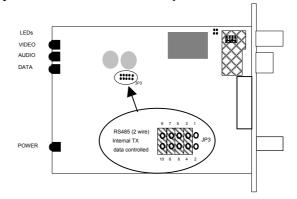

## **PIN CONNECTIONS:**

GALAXY EQUIPMENT (GENERIC)

AMG EQUIPMENT (GENERIC)

RS485 A PIN 9 – [ Data I/O (B) - ]

RS485 B — PIN 8 – [ Data I/O (A) + ]

AMG Systems Limited Tel: +44(0)1767 600777 Fax: +44(0)1767 600077